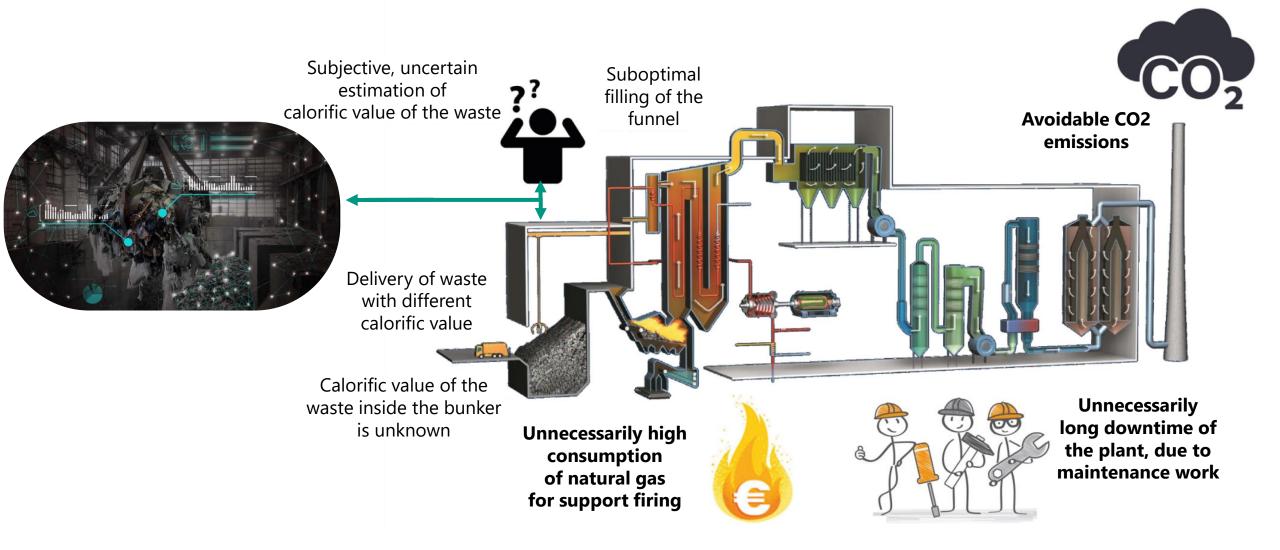

## Use Case: Predictive Control for waste incineration plants (Waste2Energy)

**E**ngineering

Intelligence

## Use Case: Predictive Control for waste incineration plants (Waste2Energy)